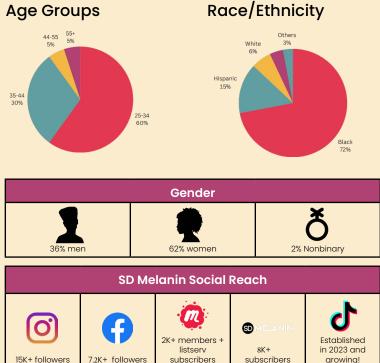

# Our Impact:

Since our founding, we've hosted over 250 events, including our annual Juneteenth celebration, and served over 13,000 professionals from the greater SoCal region. Further, our physical and digital reach is expansive, with a strong social following of nearly 25,000 followers and a robust listserv of over 8,000 subscribers.

## SD Melanin Audience: