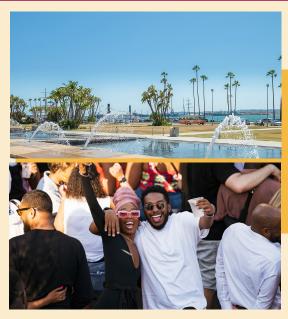

#### What is Kinfolk Fest?

On Saturday, June 15th, 2024, SD Melanin will host Kinfolk Fest, our 7th annual Juneteenth commemoration and celebration of Black joy, liberation, and excellence. Kinfolk Fest will feature live music, art installations, health & wellness programming, civic engagement activities, delicious food and drink from local restaurants, small business vendors, and more. As the largest Juneteenth celebration of its kind in the county, Kinfolk Fest attracts attendees from across San Diego, Los Angeles, and beyond.

## Location

Kinfolk Fest 2024 will be held at the iconic Waterfront Park overlooking the historic County Administration Center and the San Diego Bay. San Diego's 12-acre Waterfront Park features a 830-foot-long fountain with 31 jets that shoot water 14 feet into the air, and a grassy area with a view of the Bayfront.