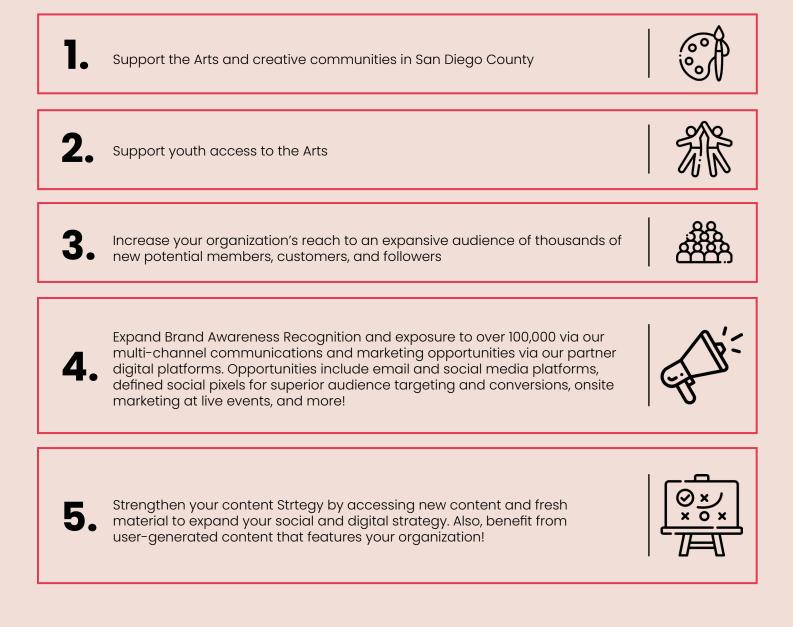

nd dialogue.                                            |  |  |  |
| Waving                               | Waving produces editorial experiences and media with a specialty in live storytelling.                                                         |  |  |  |

| Collaborating Partners' Collective Social Media Reach: |               |                       |  |  |  |  |  |
|--------------------------------------------------------|---------------|-----------------------|--|--|--|--|--|
| Ø                                                      | <b>(f</b> )   | $\bowtie$             |  |  |  |  |  |
| 45K Followers                                          | 60K Followers | 30K email subscribers |  |  |  |  |  |

Music in the Park • 2024 SPONSORSHIP OPPORTUNITIES



### **Sponsor Benefits**



#### **Current Sponsors:**



#### **Sponsorship Packages**

| Sponsor<br>Benefits:                                                                      | <b>\$15k</b><br>Showtime                                                                                                                                                                                                                                                                                                               | <b>\$10k</b><br>Whole Note